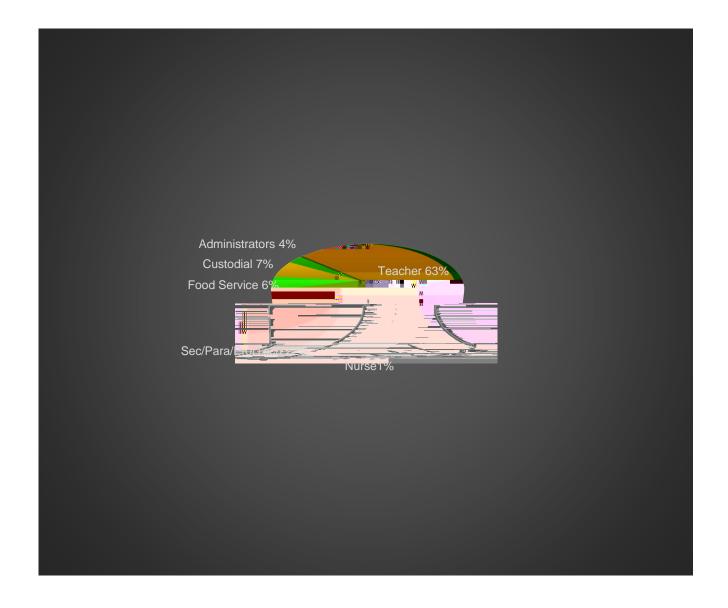

## Rgtuqppgn Fkuvtkdwvkqp

## Hwnn-vkog Gswkxcngpe{

| Gornq{gg Encuu                   | H.V.G. Ejcpig  |                    |                    |                    |                    |
|----------------------------------|----------------|--------------------|--------------------|--------------------|--------------------|
|                                  | 1:-1; vq 1;-20 | Uvchh H.V.G. 1;-20 | Uvchh H.V.G. 1:-1; | Uvchh H.V.G. 17-1: | Uvchh H.V.G. 16-17 |
| Cf o kpkuvtcvqtu                 | 202            | :802               | :8                 | :902               | :902               |
| Vgcejgtu                         | 70:            | 38:702             | 389;04             | 38:505             | 38:;08             |
| Uejqqn"Pwtugu                    | /302           | 3302               | 34                 | 3302               | 3402               |
| Rtqhguukqpcn"Vgejpkecn"Ucnctkgf  | 304            | 7804               | 77                 | 7504               | 7804               |
| Rtqhguukqpcn"Vgejpkecn" J qwtn { | /20:           | 3:802              | 3:80:              | 3:;07              | 3:608              |
| Gfwecvkqpcn"Rctcrtqhguukqpcnu    | ;02            | 54:07              | 53;07              | 52903              | 53609              |